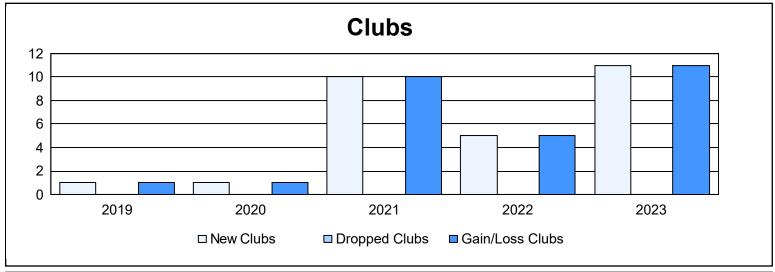

District E 1 As of June 2023 Cumulative

| Year      | New<br>Clubs | Dropped<br>Clubs | Gain/<br>Loss<br>Clubs | New<br>Members | Charter<br>Members | Reinstate<br>Members | Transfer<br>Members | Total<br>Member<br>Added | Total<br>Members<br>Dropped | Gain/<br>Loss<br>Members |
|-----------|--------------|------------------|------------------------|----------------|--------------------|----------------------|---------------------|--------------------------|-----------------------------|--------------------------|
| 2018-2019 | 1            | 0                | 1                      | 198            | 54                 | 0                    | 2                   | 254                      | 122                         | 132                      |
| 2019-2020 | 1            | 0                | 1                      | 160            | 24                 | 0                    | 6                   | 190                      | 79                          | 111                      |
| 2020-2021 | 10           | 0                | 10                     | 239            | 281                | 1                    | 4                   | 525                      | 71                          | 454                      |
| 2021-2022 | 5            | 0                | 5                      | 200            | 155                | 1                    | 1                   | 357                      | 265                         | 92                       |
| 2022-2023 | 11           | 0                | 11                     | 289            | 324                | 12                   | 4                   | 629                      | 380                         | 249                      |
| Average   | 6            | 0                | 6                      | 217            | 168                | 3                    | 3                   | 391                      | 183                         | 208                      |